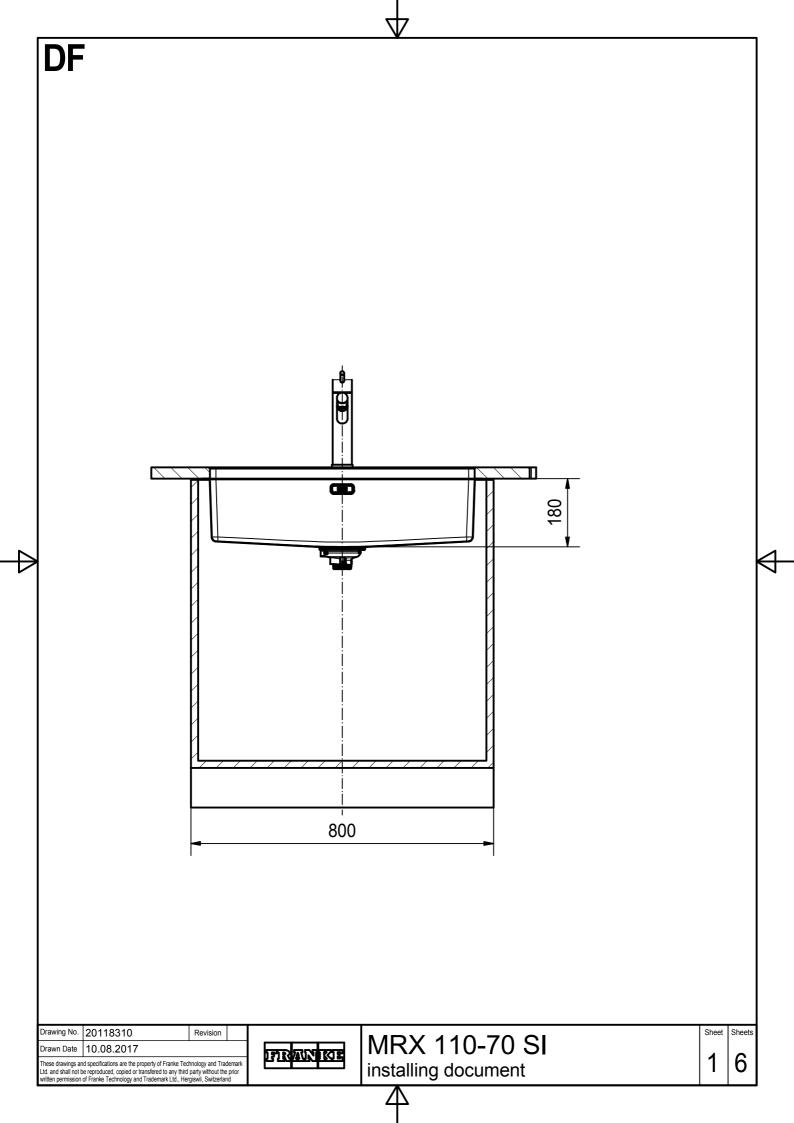

|                                           |                                                                                                                                             |         | $\nabla$            |   | _      |
|-------------------------------------------|---------------------------------------------------------------------------------------------------------------------------------------------|---------|---------------------|---|--------|
| CNC                                       |                                                                                                                                             |         |                     |   |        |
|                                           |