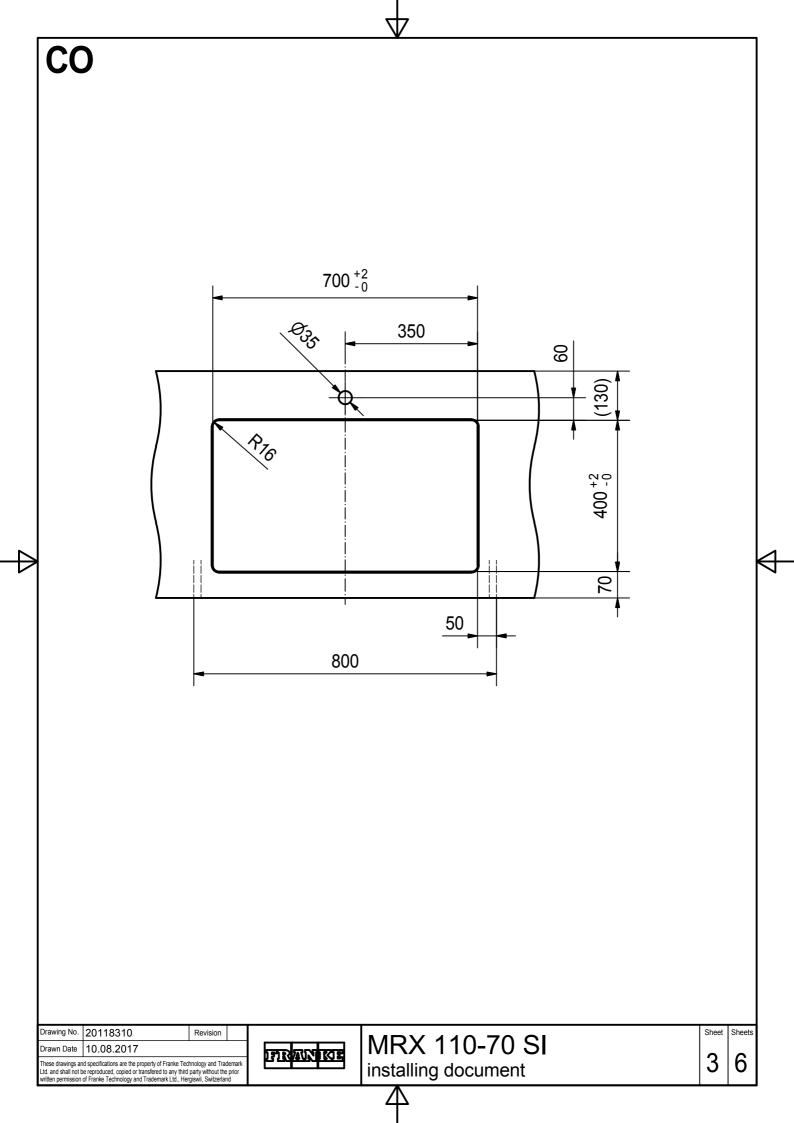

|                                           |                                                                                                                                             |         | $\nabla$            |   | _      |
|-------------------------------------------|---------------------------------------------------------------------------------------------------------------------------------------------|---------|---------------------|---|--------|
| CNC                                       |                                                                                                                                             |         |                     |   |        |
|                                           |