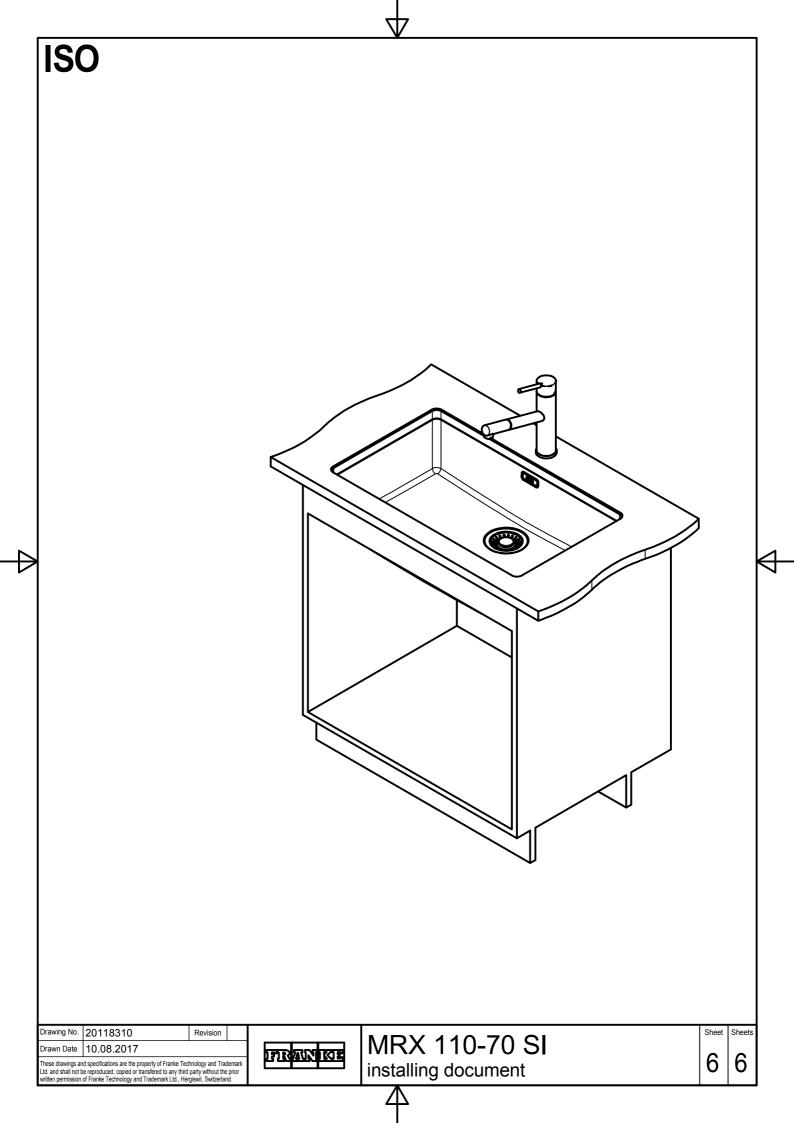

|         |                     |   |        |
|                                           |                                                                                                                                             |         |                     |   |        |
| awing No. 20118310<br>awn Date 10.08.2017 | Revision                                                                                                                                    | FIRMINE | MRX 110-70 SI       |   | theets |
| se drawings and specifications are the    | property of Franke Technology and Trademark<br>transfered to any third party without the prior<br>Id Trademark Ltd., Hergiswil, Switzerland |         | installing document | 4 | 6      |