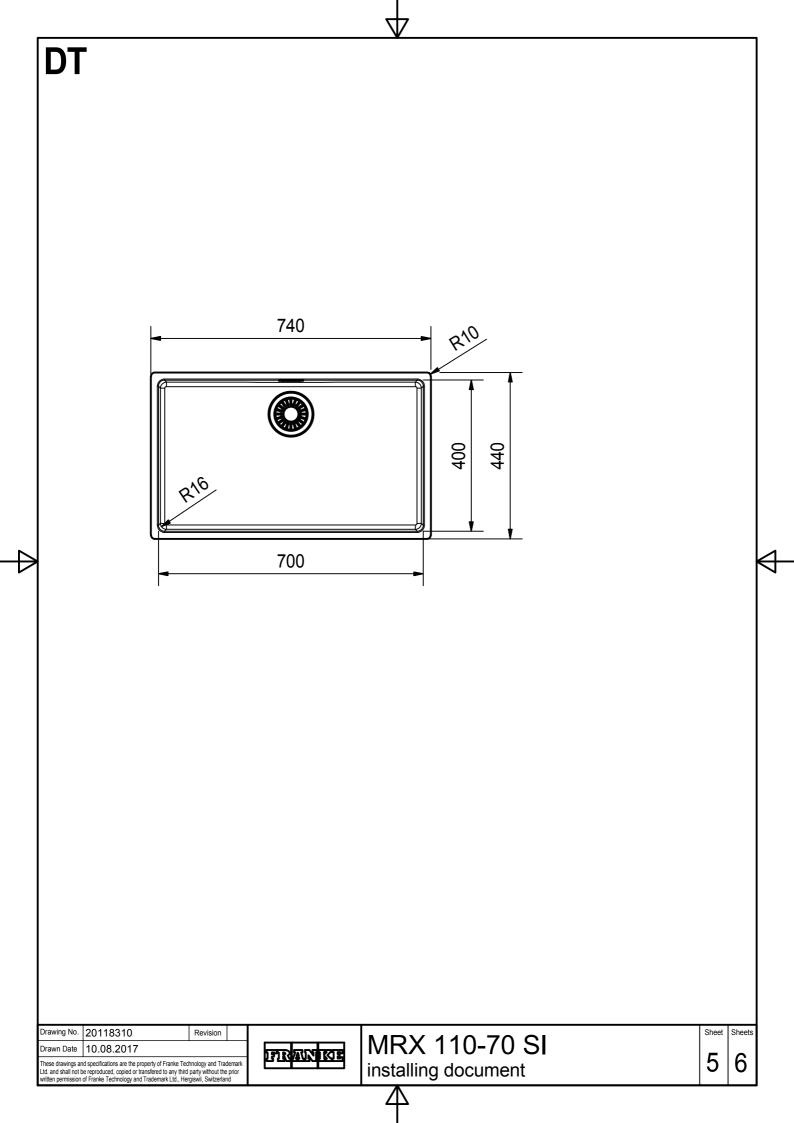

|         |                     |   |        |
|                                           |                                                                                                                                             |         |                     |   |        |
| awing No. 20118310<br>awn Date 10.08.2017 | Revision                                                                                                                                    | FIRMINE | MRX 110-70 SI       |   | theets |
| se drawings and specifications are the    | property of Franke Technology and Trademark<br>transfered to any third party without the prior<br>Id Trademark Ltd., Hergiswil, Switzerland |         | installing document | 4 | 6      |