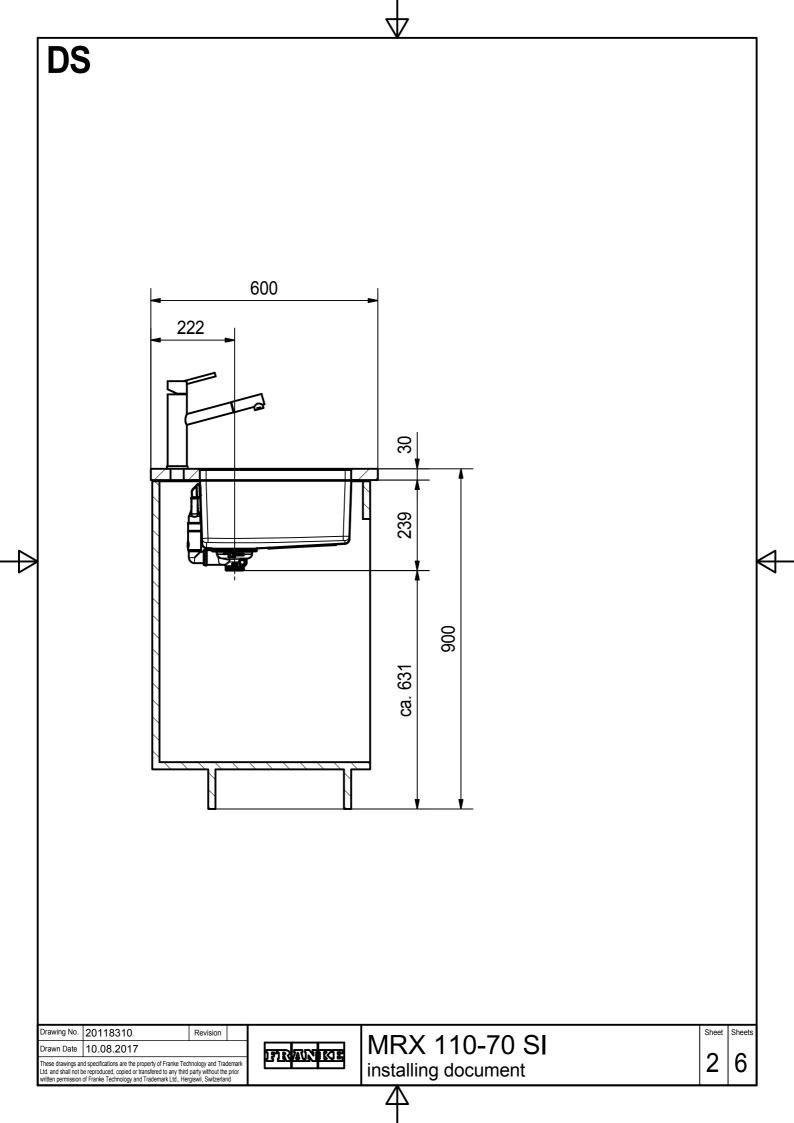

|                                           |                                                                                                                                             |         | $\nabla$            |   | _      |
|-------------------------------------------|---------------------------------------------------------------------------------------------------------------------------------------------|---------|---------------------|---|--------|
| CNC                                       |                                                                                                                                             |         |                     |   |        |
|                                           |